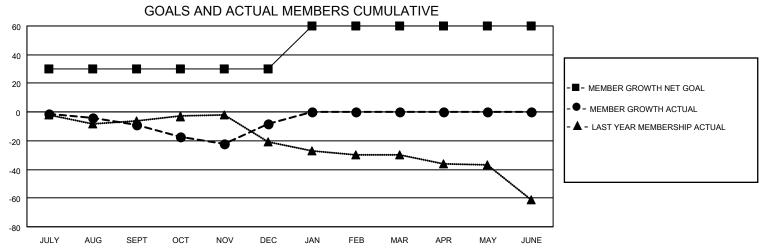

## LOCATION ILLINOIS District 1 H Results as of: 12/31/2020

| Clubs         |               |             |               | Members               |                        |                         |                                                    |  |
|---------------|---------------|-------------|---------------|-----------------------|------------------------|-------------------------|----------------------------------------------------|--|
|               | RESULTS FOR   | R 2020-2021 |               | RESULTS FOR 2020-2021 |                        |                         |                                                    |  |
| QUARTER       | NEW CLUB GOAL | NEW CLUBS   | DROPPED CLUBS | QUARTER MEME          | BER GROWTH NET<br>GOAL | MEMBER GROWTH<br>ACTUAL | DROPPED<br>MEMBERS ACTUAL<br>(including transfers) |  |
| JULY/AUG/SEPT | 1             | 0           | 0             | JULY/AUG/SEPT         | 30                     | 15                      | 19                                                 |  |
| OCT/NOV/DEC   | 0             | 1           | 0             | OCT/NOV/DEC           | 0                      | 36                      | 32                                                 |  |
| JAN/FEB/MAR   | 0             | 0           | 0             | JAN/FEB/MAR           | 30                     | 0                       | 0                                                  |  |
| APR/MAY/JUNE  | 0             | 0           | 0             | APR/MAY/JUNE          | 0                      | 0                       | 0                                                  |  |